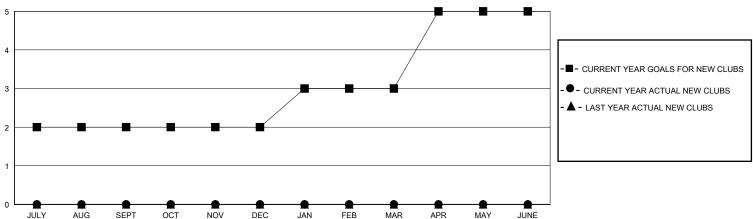

## MONTHLY MEMBERSHIP PROGRESS REPORT

District 4 C2

Results as of: 4/30/2024

| GMT: | LOCATION CALIFORNIA | GMT CA |
|------|---------------------|--------|

|                       | Club          | S         |                       |               | Men                    | nbers                   |                                                    |
|-----------------------|---------------|-----------|-----------------------|---------------|------------------------|-------------------------|----------------------------------------------------|
| RESULTS FOR 2023-2024 |               |           | RESULTS FOR 2023-2024 |               |                        |                         |                                                    |
| QUARTER               | NEW CLUB GOAL | NEW CLUBS | DROPPED CLUBS         | QUARTER MEME  | BER GROWTH NET<br>GOAL | MEMBER GROWTH<br>ACTUAL | DROPPED<br>MEMBERS ACTUAL<br>(including transfers) |
| JULY/AUG/SEPT         | 2             | 0         | 0                     | JULY/AUG/SEPT | 20                     | 47                      | 42                                                 |
| OCT/NOV/DEC           | 0             | 0         | 0                     | OCT/NOV/DEC   | 20                     | 30                      | 28                                                 |
| JAN/FEB/MAR           | 1             | 0         | 0                     | JAN/FEB/MAR   | 40                     | 55                      | 42                                                 |
| APR/MAY/JUNE          | 2             | 0         | 0                     | APR/MAY/JUNE  | 40                     | 10                      | 20                                                 |

## GOALS AND ACTUAL NEW CLUBS CUMULATIVE

| -■- | MEMBER | GROWTH | NET | GOAL |
|-----|--------|--------|-----|------|
|-----|--------|--------|-----|------|

MEMBER GROWTH ACTUAL

- LAST YEAR MEMBERSHIP ACTUAL