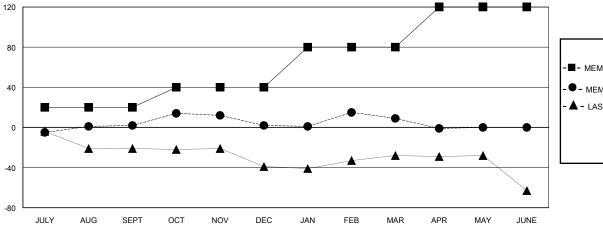

## MONTHLY MEMBERSHIP PROGRESS REPORT

District 4 C2

Results as of: 4/30/2024

| GMT: | LOCATION CALIFORNIA | GMT CA |
|------|---------------------|--------|

|                       | Club          | S         |                       |               | Men                    | nbers                   |                                                    |
|-----------------------|---------------|-----------|-----------------------|---------------|------------------------|-------------------------|----------------------------------------------------|
| RESULTS FOR 2023-2024 |               |           | RESULTS FOR 2023-2024 |               |                        |                         |                                                    |
| QUARTER               | NEW CLUB GOAL | NEW CLUBS | DROPPED CLUBS         | QUARTER MEME  | BER GROWTH NET<br>GOAL | MEMBER GROWTH<br>ACTUAL | DROPPED<br>MEMBERS ACTUAL<br>(including transfers) |
| JULY/AUG/SEPT         | 2             | 0         | 0                     | JULY/AUG/SEPT | 20                     | 47                      | 42                                                 |
| OCT/NOV/DEC           | 0             | 0         | 0                     | OCT/NOV/DEC   | 20                     | 30                      | 28                                                 |
| JAN/FEB/MAR           | 1             | 0         | 0                     | JAN/FEB/MAR   | 40                     | 55                      | 42                                                 |
| APR/MAY/JUNE          | 2             | 0         | 0                     | APR/MAY/JUNE  | 40                     | 10                      | 20                                                 |

## GOALS AND ACTUAL NEW CLUBS CUMULATIVE

| -■- | MEMBER | GROWTH | NET | GOAL |
|-----|--------|--------|-----|------|
|-----|--------|--------|-----|------|

MEMBER GROWTH ACTUAL

- LAST YEAR MEMBERSHIP ACTUAL